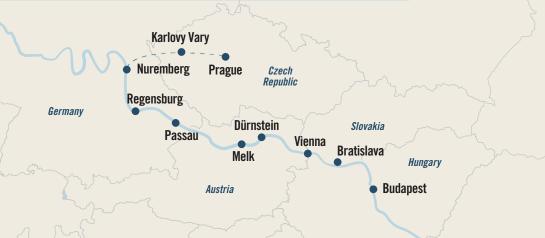

## DANUBE DELIGHTS **WITH PRAGUE**

9 nights | Prague & Karlovy Vary | Emerald Dawn **Emerald Cruises** 

PRAGUE & NUREMBERG TO BUDAPEST • JUNE 22 - JULY 1, 2023 (DEPART U.S. JUNE 21, 2023)

Danube River luxury cruise with 2 nights in Prague ROUND-TRIP COACH AIRFARE. COMPLIMENTARY EXCURSIONS IN **EACH PORT, GRATUITIES AND TRANSFERS** 